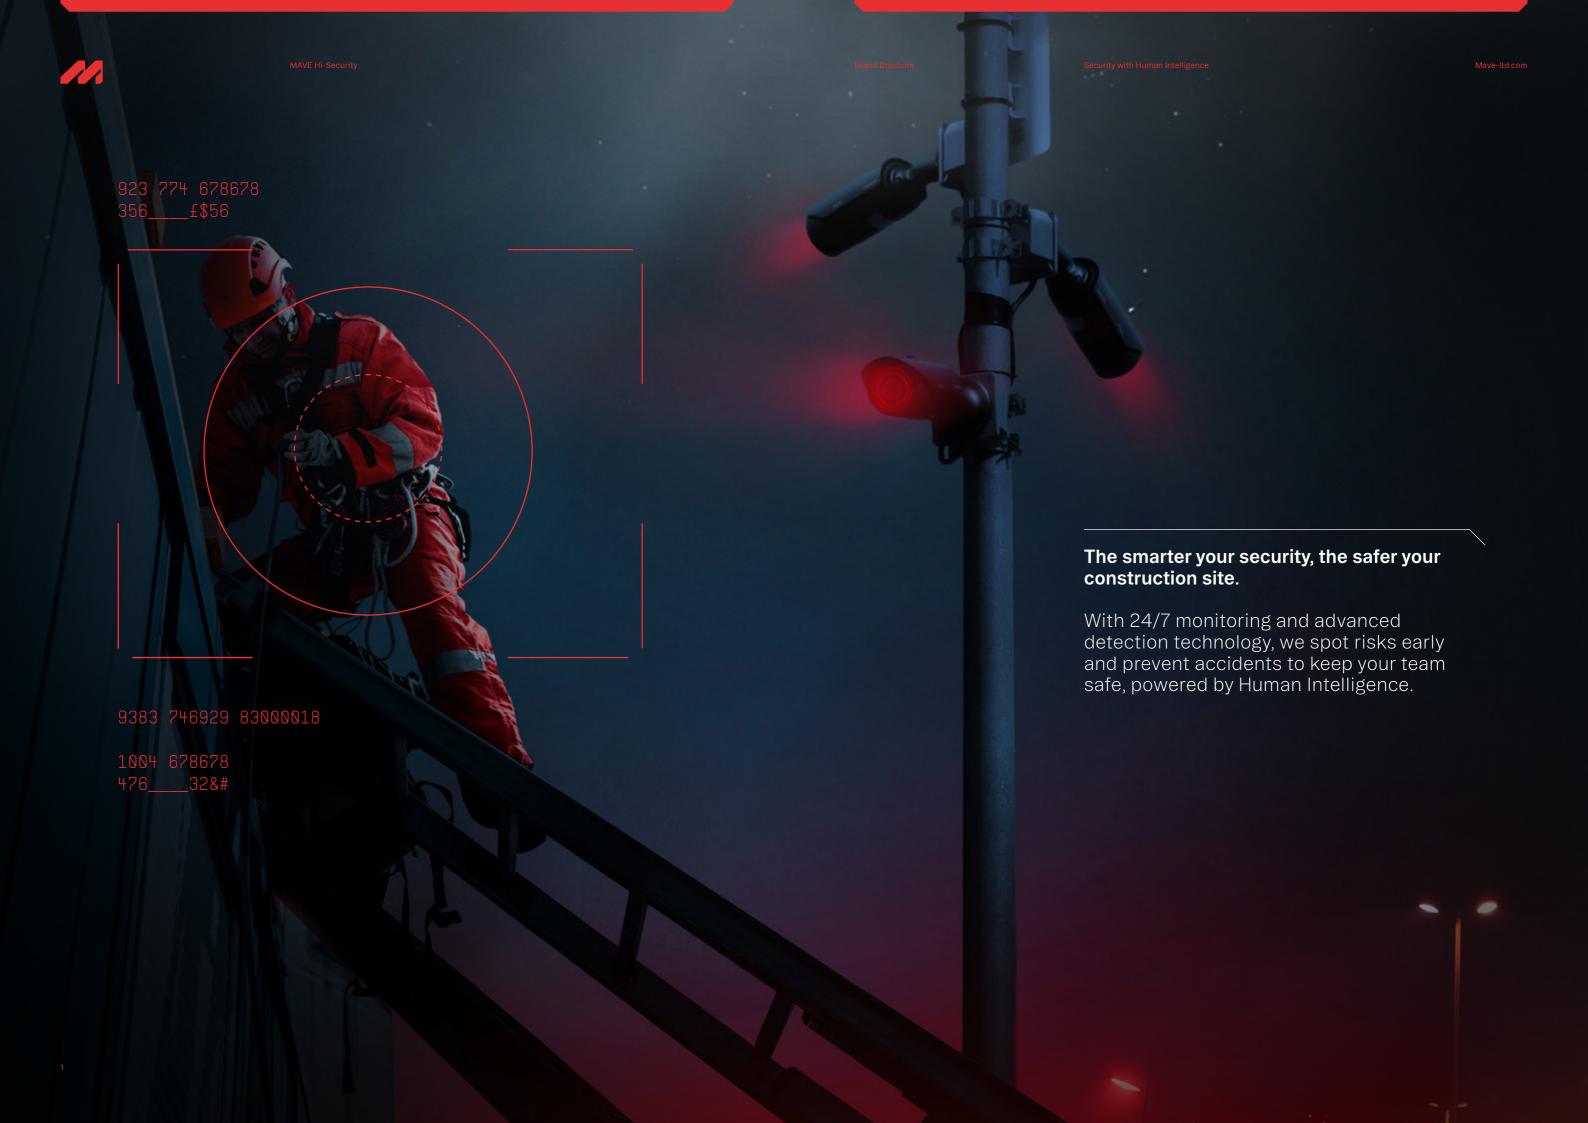

## Weak security is your biggest threat\_

10.01

A RISK YOU CAN'T **AFFORD TO IGNORE**  The challenges of the construction industry are growing. From declining project values to rising material and labour costs, weak security only makes things harder. It puts your margins, progress, and – worse of all – your people's safety at risk.

In the last five years, construction worker fatalities have soared by 70%, making better safety a non-negotiable. Theft and vandalism are also rising. With all these pressures, failing to have the right security isn't just a minor issue – it's a major liability.

10.02

SECURE YOUR SITE, **SECURE YOUR SUCCESS**  At MAVE, construction security is a strategic priority, not an afterthought. Our frictionless solutions go beyond asset protection to make life easier for both you and your workers.

By improving site efficiencies and ensuring health and safety, we protect your peace of mind – so you can focus on delivering projects on time and within budget, with no surprises.

IN UK CONSTRUCTION:

lost annually to theft due to security vulnerabilities