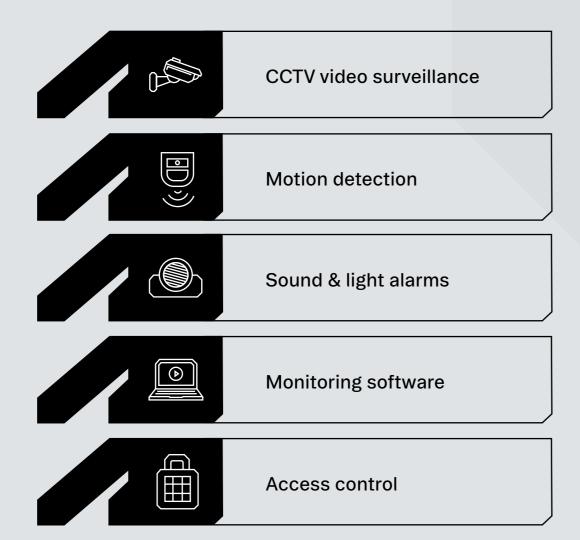

## MAVE Technology\_

24.01

Our scalable technologies suit any project. Whether you need the visibility of CCTV video surveillance or the control of turnstiles to ensure only trusted visitors enter, MAVE has the solution.

BENEFITS 25.01

- O1 Monitor large areas
  without needing guards
  on the ground, reducing
  staffing costs.
- O2 Keep your site covered around the clock, even in low light or remote locations.
- O3 Improve site and worker safety by blocking unauthorised access.
- Detect threats instantly, pinpoint their cause, and take immediate action to prevent damage or loss.
- Leverage powerful
  analytics to track site
  activity, spot patterns,
  and make data-driven
  decisions that keep
  your security tight and
  operations smooth.

- Get real-time alerts
  when equipment
  is tampered with,
  eliminating risks
  before they escalate.
- 7 Automate security tasks, like filtering false alarms, saving time and reducing human error.
- O8 Stay compliant with security standards and regulations, keeping insurers happy and your site secure.

### NDAA Section 889 Compliant

When it's crucial, we don't cut corners. Our NDAA Section 889-compliant technology ensures that no untrusted foreign components are used, providing you with secure, reliable solutions you can count on.